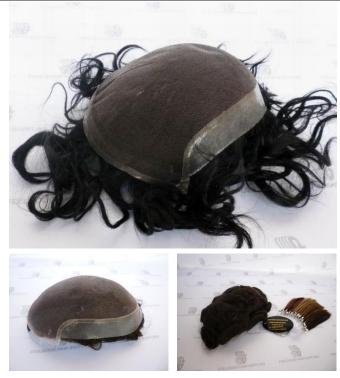

### **M-01**

- Fine mono with 1" PU around
- Indian human hair & Synthetic grey hair
- 4-10 inches
- Stock & custom orders are both available







## **S-01**

- Full thin skin toupee
- Indian human hair & Synthetic grey hair
- 4-10 inches
- Stock & custom orders are both available



# M-02

- Fine mono with scallop lace front
- Indian human hair
- 4-10 inches
- Stock & custom orders are both available







### I-01

- Silk top with lace front, 1"PU sides & back
- Indian human hair
- 4-10 inches
- Stock & custom orders are both available







### **M-03**

- · Welded mono with PU around
- Indian human hair
- 4-10 inches
- Stock & custom orders are both available



## L-01

- Swiss lace with 1" PU sides & back
- Indian human hair
- 4-10 inches
- Stock & custom orders are both available





## L-02

- Full Swiss lace toupee
- Indian human hair
- 4-10 inches
- Stock & custom orders are both available



#### I-02

- Swiss lace with injected lace on part
- Cuticle remy hair
- 4-10 inches
- Stock & custom orders are both available







## L-03

- Full French lace toupee
- Human grey hair
- 4-10 inches
- Stock & custom orders are both available



# **S-02**

- V-loop skin base with highlight
- Cuticle remy hair
- 4-10 inches
- Stock & custom orders are both available







## **S-03**

- Full skin base with hair injection
- Indian human hair
- 4-10 inches
- Stock & custom orders are both available





### L-04

- Swiss lace with double layer lace