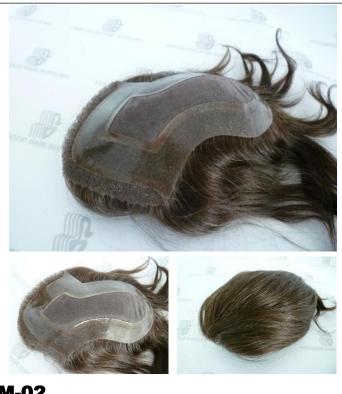

# M-02

- Fine mono with scallop lace front
- Indian human hair
- 4-10 inches
- Stock & custom orders are both available