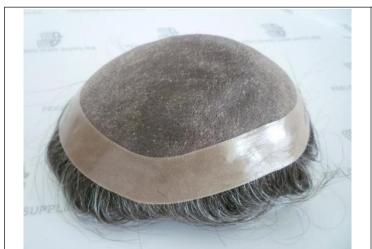

### **M-01**

- Fine mono with 1" PU around
- Indian human hair & Synthetic grey hair
- 4-10 inches
- Stock & custom orders are both available