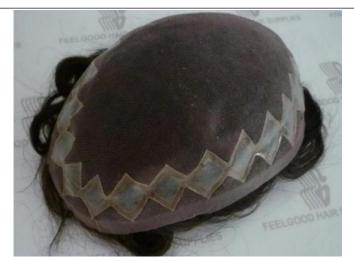

# M-02

- Fine mono with scallop lace front
- Indian human hair
- 4-10 inches
- Stock & custom orders are both available