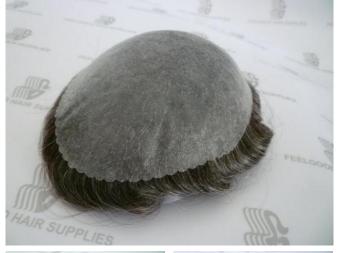

# M-02

- Fine mono with scallop lace front
- Indian human hair
- 4-10 inches
- Stock & custom orders are both available