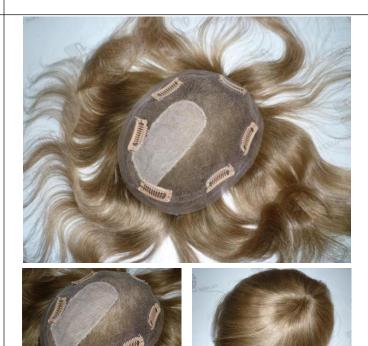

### **M-03**

- · Welded mono with PU around
- Indian human hair
- 4-10 inches
- Stock & custom orders are both available