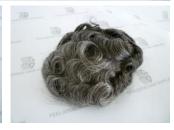

## L-03

- Full French lace toupee
- Human grey hair
- 4-10 inches
- Stock & custom orders are both available