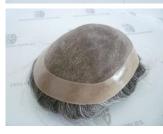

## **S-01**

- Full thin skin toupee
- Indian human hair & Synthetic grey hair
- 4-10 inches
- Stock & custom orders are both available