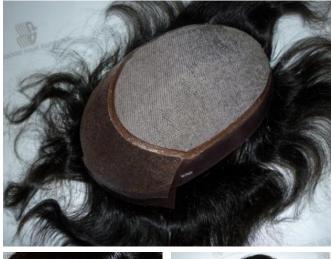

### **M-03**

- · Welded mono with PU around
- Indian human hair
- 4-10 inches
- Stock & custom orders are both available