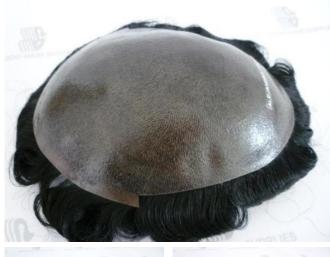

## **S-01**

- Full thin skin toupee
- Indian human hair & Synthetic grey hair
- 4-10 inches
- Stock & custom orders are both available