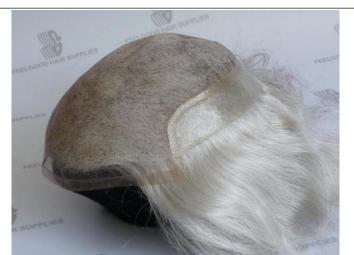

## L-03

- Full French lace toupee
- Human grey hair
- 4-10 inches
- Stock & custom orders are both available