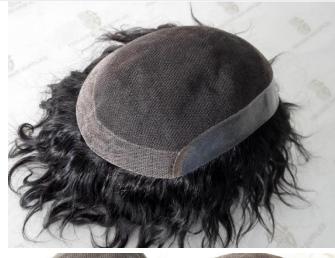

### **M-01**

- Fine mono with 1" PU around
- Indian human hair & Synthetic grey hair
- 4-10 inches
- Stock & custom orders are both available