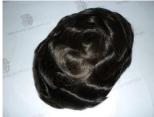

### I-01

- Silk top with lace front, 1"PU sides & back
- Indian human hair
- 4-10 inches
- Stock & custom orders are both available