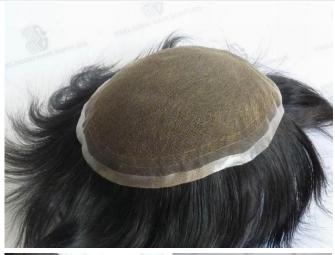

M-01**

- Fine mono with 1" PU around
- Indian human hair & Synthetic grey hair
- 4-10 inches
- Stock & custom orders are both available







## **S-01**

- Full thin skin toupee
- Indian human hair & Synthetic grey hair
- 4-10 inches
- Stock & custom orders are both available



# M-02

- Fine mono with scallop lace front
- Indian human hair
- 4-10 inches
- Stock & custom orders are both available







### I-01

- Silk top with lace front, 1"PU sides & back
- Indian human hair
- 4-10 inches
- Stock & custom orders are both available







### **M-03**

- · Welded mono with PU around
- Indian human hair
- 4-10 inches
- Stock & custom orders are both available



## L-01

- Swiss lace with 1" PU sides & back
- Indian human hair
- 4-10 inches
- Stock & custom orders are both available





## L-02

- Full Swiss lace toupee
- Indian human hair
- 4-10 inches
- Stock & custom orders are both available



#### I-02

- Swiss lace with injected lace on part
- Cuticle remy hair
- 4-10 inches
- Stock & custom orders are both available







## L-03

- Full French lace toupee
- Human grey hair
- 4-10 inches
- Stock & custom orders are both available



# **S-02**

- V-loop skin base with highlight
- Cuticle remy hair
- 4-10 inches
- Stock & custom orders are both available







## **S-03**

- Full skin base with hair injection
- Indian human hair
- 4-10 inches
- Stock & custom orders are both available





### L-04

- Swiss lace with double layer lace front
- Indian human hair
- 4-10 inches
- Stock & custom orders are both available