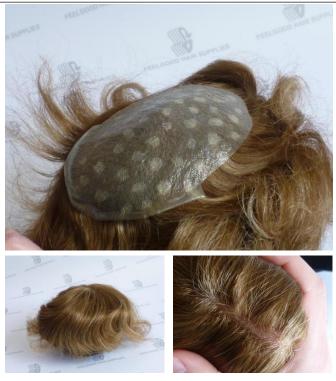

### **M-01**

- Fine mono with 1" PU around
- Indian human hair & Synthetic grey hair
- 4-10 inches
- Stock & custom orders are both available