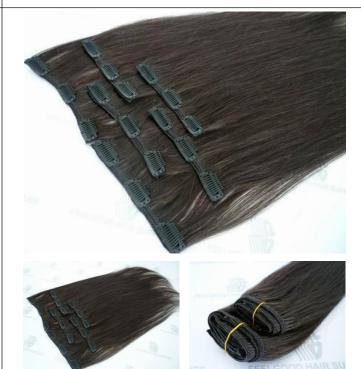

#### **C-01**

- 100% cuticle remy hair clip-in weft
- Double drawn
- 120g/pack including clips (or as requirements)
- Custom colors
- 14-24 inches