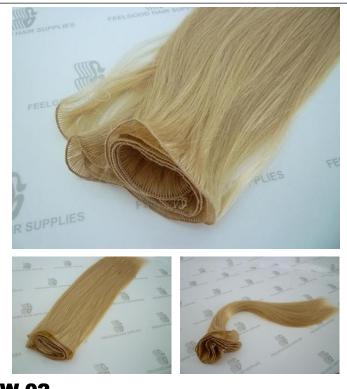

#### **W-03**

- 100% cuticle remy hair genius weft
- Double drawn
- 100g/pack (or as requirements)
- Custom colors
- 14-24 inches