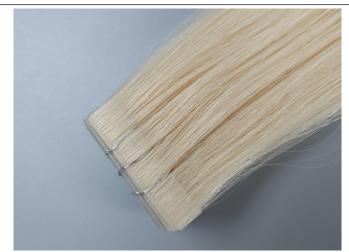

#### **T-01**

- 100% cuticle remy hair tape-in hair extension
- Double drawn
- 4cm×0.9cm (or as requirements)
- Custom colors
- 14-24 inches