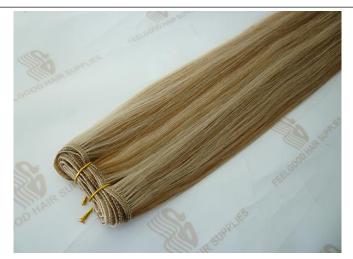

#### **W-01**

- 100% cuticle remy hair machine weft
- Double drawn
- 100g/pack (or as requirements)
- Custom colors
- 14-24 inches

#### **W-03**

- 100% cuticle remy hair genius weft
- Double drawn
- 100g/pack (or as requirements)
- Custom colors
- 14-24 inches

#### **W-02**

- 100% cuticle remy hair handmade weft
- Double drawn
- 100g/pack (or as requirements)
- Custom colors
- 14-24 inches

#### **W-04**

- 100% cuticle remy hair seamless skin weft
- Double drawn
- 100g/pack (or as requirements)
- Custom colors
- 14-24 inches

#### **W-05**

- 100% cuticle remy hair flat weft
- Double drawn
- 100g/pack (or as requirements)
- Custom colors
- 14-24 inches