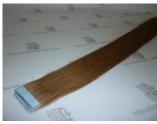

#### **T-01**

- 100% cuticle remy hair tape-in hair extension
- Double drawn
- 4cm×0.9cm (or as requirements)
- Custom colors
- 14-24 inches