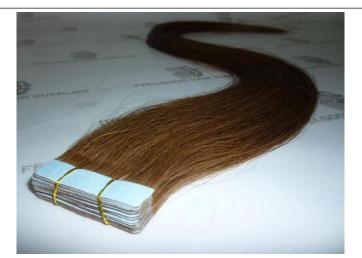

#### **T-01**

- 100% cuticle remy hair tape-in hair extension
- Double drawn
- 4cm×0.9cm (or as requirements)
- Custom colors
- 14-24 inches