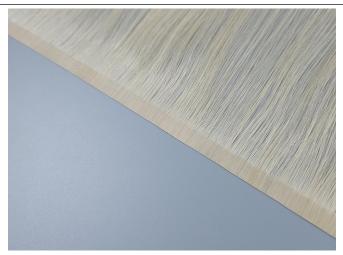

#### **W-05**

- 100% cuticle remy hair flat weft
- Double drawn
- 100g/pack (or as requirements)
- Custom colors
- 14-24 inches