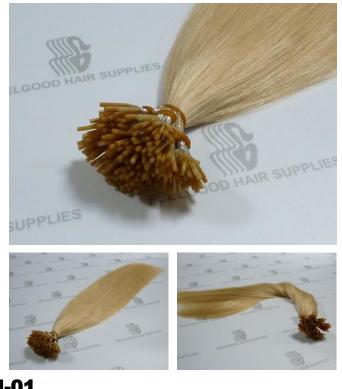

## I-01

- 100% cuticle remy hair I-tip hair extension
- Double drawn
- 1g/strand (or as requirements)
- Custom colors
- 14-24 inches