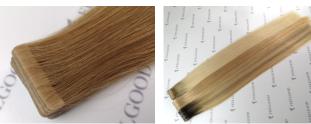

#### **T-01**

- 100% cuticle remy hair tape-in hair extension
- Double drawn
- 4cm×0.9cm (or as requirements)
- Custom colors
- 14-24 inches