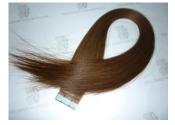

#### **T-01**

- 100% cuticle remy hair tape-in hair extension
- Double drawn
- 4cm×0.9cm (or as requirements)
- Custom colors
- 14-24 inches