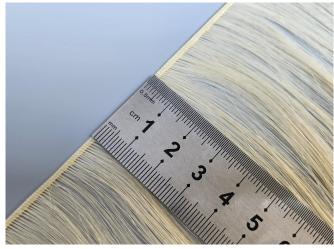

#### **W-01**

- 100% cuticle remy hair machine weft
- Double drawn
- 100g/pack (or as requirements)
- Custom colors
- 14-24 inches

#### **W-03**

- 100% cuticle remy hair genius weft
- Double drawn
- 100g/pack (or as requirements)
- Custom colors
- 14-24 inches

#### **W-02**

- 100% cuticle remy hair handmade weft
- Double drawn
- 100g/pack (or as requirements)
- Custom colors
- 14-24 inches

#### **W-04**

- 100% cuticle remy hair seamless skin weft
- Double drawn
- 100g/pack (or as requirements)
- Custom colors
- 14-24 inches

#### **W-05**

- 100% cuticle remy hair flat weft
- Double drawn
- 100g/pack (or as requirements)
- Custom colors
- 14-24 inches