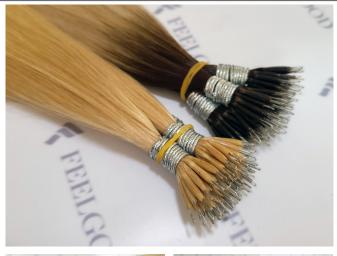

# N-01

- 100% cuticle remy hair nano-tip hair extension
- Double drawn
- 1g/strand (or as requirements)
- Custom colors
- 14-24 inches