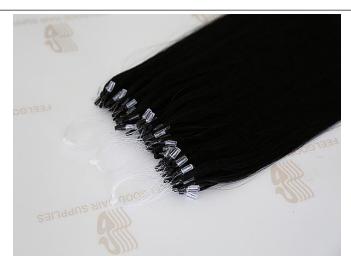

# N-01

- 100% cuticle remy hair nano-tip hair extension
- Double drawn
- 1g/strand (or as requirements)
- Custom colors
- 14-24 inches