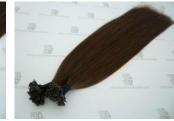

## U-01

- 100% cuticle remy hair U-tip hair extension
- Double drawn
- 1g/strand (or as requirements)
- Custom colors
- 14-24 inches