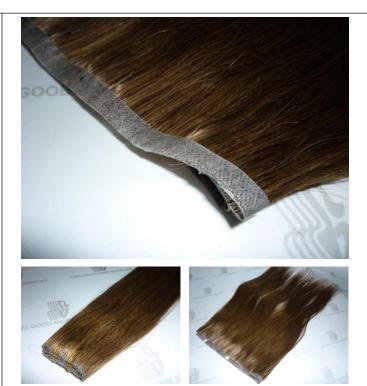

#### **T-01**

- 100% cuticle remy hair tape-in hair extension
- Double drawn
- 4cm×0.9cm (or as requirements)
- Custom colors
- 14-24 inches