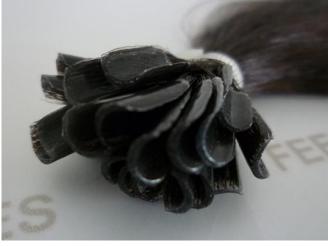

## U-01

- 100% cuticle remy hair U-tip hair extension
- Double drawn
- 1g/strand (or as requirements)
- Custom colors
- 14-24 inches

#### M-01

- 100% cuticle remy micro-loop hair extension
- Double drawn
- 1g/strand (or as requirements)
- Custom colors
- 14-24 inches