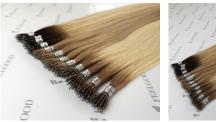

# N-01

- 100% cuticle remy hair nano-tip hair extension
- Double drawn
- 1g/strand (or as requirements)
- Custom colors
- 14-24 inches