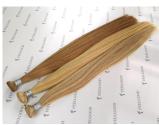

#### **W-01**

- 100% cuticle remy hair machine weft
- Double drawn
- 100g/pack (or as requirements)
- Custom colors
- 14-24 inches

#### **W-03**

- 100% cuticle remy hair genius weft
- Double drawn
- 100g/pack (or as requirements)
- Custom colors
- 14-24 inches

#### **W-02**

- 100% cuticle remy hair handmade weft
- Double drawn
- 100g/pack (or as requirements)
- Custom colors
- 14-24 inches

#### **W-04**

- 100% cuticle remy hair seamless skin weft
- Double drawn
- 100g/pack (or as requirements)
- Custom colors
- 14-24 inches

#### **W-05**

- 100% cuticle remy hair flat weft
- Double drawn
- 100g/pack (or as requirements)
- Custom colors
- 14-24 inches