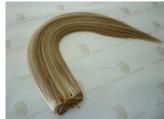

#### **T-02**

- 100% cuticle remy hair hand-tied skin weft
- Double drawn
- 100cm×1cm (or as requirements)
- Custom colors
- 14-24 inches