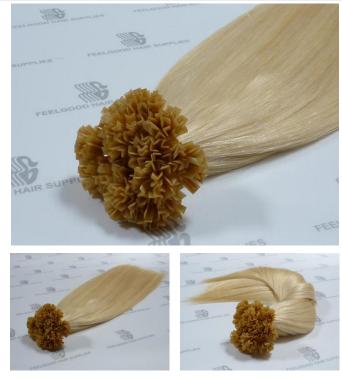

## I-01

- 100% cuticle remy hair I-tip hair extension
- Double drawn
- 1g/strand (or as requirements)
- Custom colors
- 14-24 inches