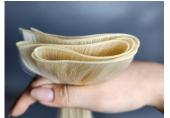

#### **W-01**

- 100% cuticle remy hair machine weft
- Double drawn
- 100g/pack (or as requirements)
- Custom colors
- 14-24 inches