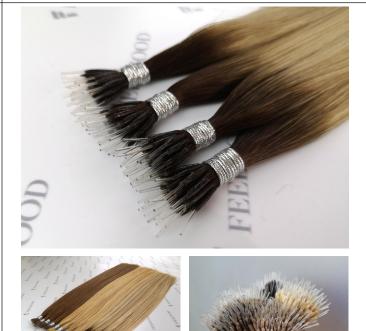

# N-01

- 100% cuticle remy hair nano-tip hair extension
- Double drawn
- 1g/strand (or as requirements)
- Custom colors
- 14-24 inches